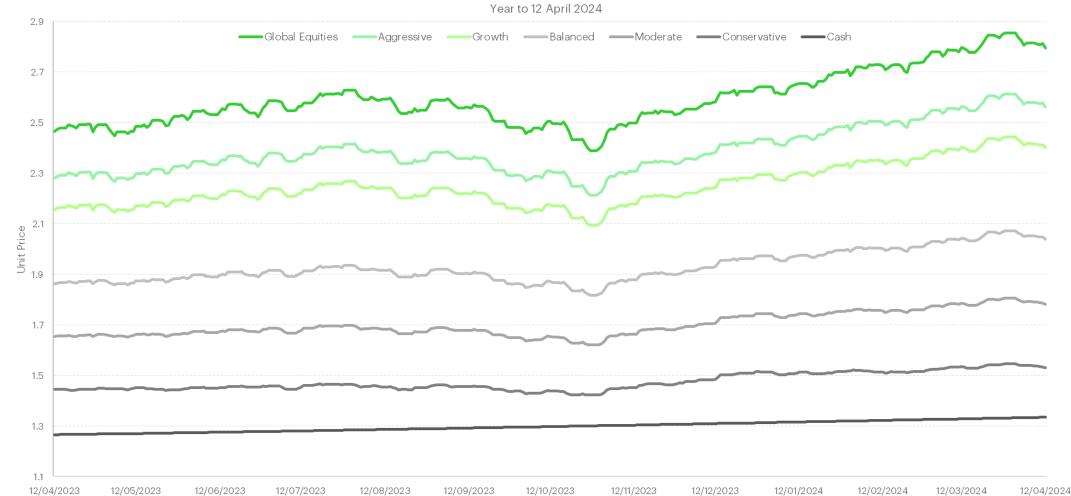

## MAS Retirement Savings Scheme Fund Daily Unit Prices

Medical Funds Management Limited is the issuer of the MAS Retirement Savings Scheme. Medical Funds Management Limited, JBWere (NZ) Pty Ltd and Bancorp Treasury Services Limited, their parent companies and associated entities do not guarantee the return of capital or the performance of investment funds. Returns indicated may bear no relation to future performance. The value of investments will fluctuate as the values of underlying assets rise or fall.