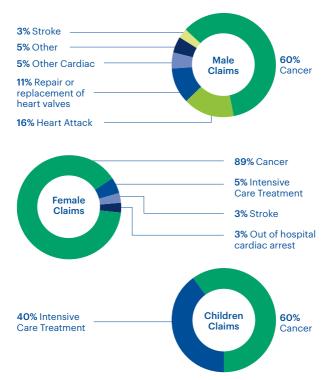

The following information represents a sample of Recovery insurance claims paid by MLA during the 10 years from 1 April 2013 to 31 March 2023.

#### In summary:

- At 74%, cancer is the leading cause of Recovery insurance claim at MAS. Breast cancer makes up 42% of all claims, and Prostate cancer makes up 12%.
- The average age of Members paid a Recovery insurance claim was 47.
- The youngest member was 31, and the oldest was 69.
- We paid Children's benefit claims for children between 1 and 15 years old.
- The median sum insured was \$150,000, and the average \$187,784.