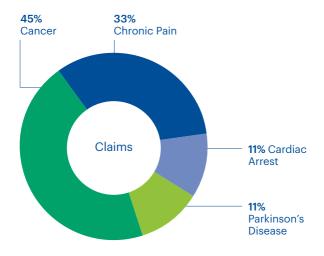

# Total and Permanent Disablement Claims 2013-2023

The following information represents a sample of Total and Permanent Disablement Claims paid by MLA during the 10 years from 1 April 2013 to 31 March 2023.

- The average age of Members paid a Total and Permanent Disablement claim was 53, with the youngest 48 and the oldest 65.
- 56% of Total and Permanent Disablement Claims were for males, and 44% for females.
- The median sum insured paid was \$250,000.
- The average sum insured paid was \$428,144.