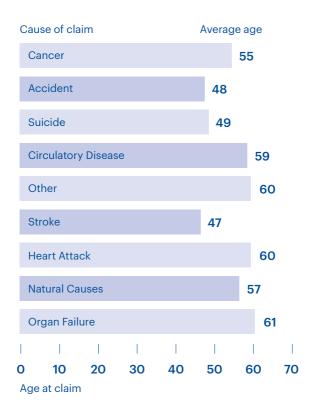

The average age of Members paid a Life insurance claim during the period 1 April 2013 to 31 March 2023 was 55, with the youngest 28 and the oldest 69.

The role of Life insurance is to provide financial support in the event of premature death. The following data shows the average age of MAS Members for whom a Life insurance claim was paid.