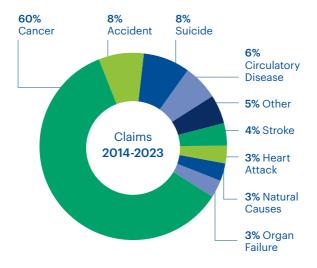

### Life Insurance Claims 2013-2023

The following information represents a sample of Life insurance claims paid by Medical Life Assurance (MLA) during the 10 years from 1 April 2013 to 31 March 2023.

#### In summary:

- Cancer is the leading cause of Life insurance claims at 60% of all claims paid during this period.
- The median sum insured was \$377,000.
- The average sum insured was \$454,366.
- 67% of Life insurance claims were for male lives and 33% were for female lives.